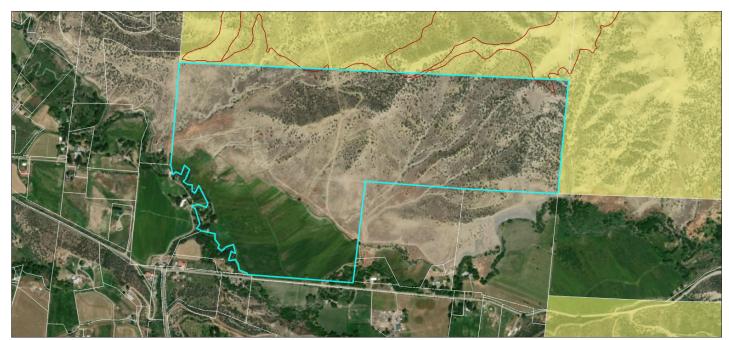

# Town-Owned Properties

Owner of Record: Town of Paonia Parcel Number: 324506400008

*Acres:* 24.52

Assessor Link: <a href="http://itax.deltacounty.com/assessor/taxweb/account.jsp?accountNum=R009238">http://itax.deltacounty.com/assessor/taxweb/account.jsp?accountNum=R009238</a>