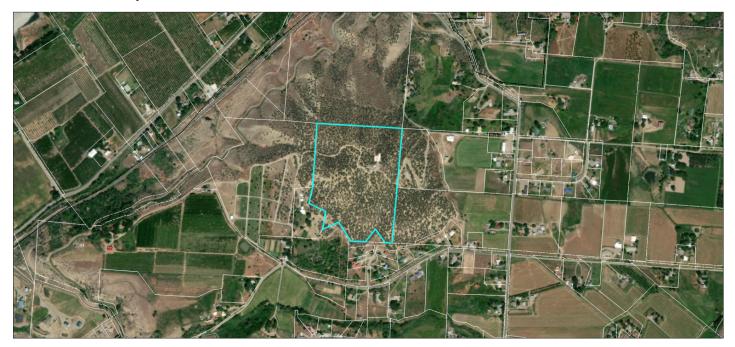

#### i. Jumbo Mountain

- BLM will be conducting a planning process for the Jumbo Mtn trails later this year.
- Paonia In Motion will focus on in-town elements to support/enhance the Jumbo Mtn trails.
- Explore options for Jumbo Mtn trailhead areas. Locations to explore include:
  - Existing trailhead area (at the end of Pan American Ave).
  - Apple Valley Park.
  - Downtown Paonia.
  - Mountain Coal Company Property (refer to aerial images included as attachments to this memo).
- Interest in establishing multiple trailhead areas/access points in order to avoid concentration of users/congestion.
- Interest in constructing directional trails (i.e., designated uphill and downhill trails) at the existing trailhead at the end of Pan American Ave.
- Develop signage plan for Jumbo Mtn trails. Signage plan to include:
  - Trailhead signs.
  - Trail signs on Jumbo Mtn.
  - Signs directing people from Hwy 133 to Jumbo Mtn.
  - Signs for in-town routes to access Jumbo Mtn. For example, signs directing people from the downtown to Jumbo Mtn.
- Identify and develop concepts for in-town walking/biking routes/connections to Jumbo Mtn trails.

# **Privately-Owned Properties**

Owner of Record: Mountain Coal Company

*Parcel Number:* 324504100001

*Acres:* 218.2

Assessor Link: <a href="http://itax.deltacounty.com/assessor/taxweb/account.jsp?accountNum=R008345">http://itax.deltacounty.com/assessor/taxweb/account.jsp?accountNum=R008345</a>