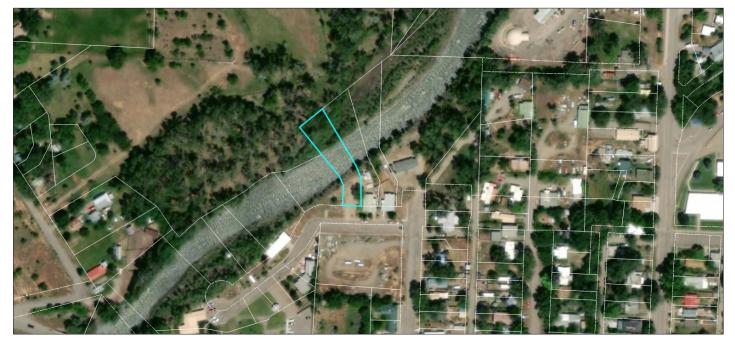

#### iii. Walking/Biking In and Around Paonia

- Develop an overall plan/map for walking/biking routes in and around town.
  - Explore options to connect to public lands outside of Paonia, other than Jumbo Mtn.
- Explore ideas for utilizing the town's alleys for walking/biking routes.
- Explore the feasibility of having public trails along the ditch corridors in and around town.
- Develop a strategy for pursuing a rails-to-trails initiative.
- Work to develop a walking/biking path between Volunteer Park and Paonia.
- Explore options to expand the trail system along the river.
  - Investigate the feasibility of a Paonia <-> Hotckiss trail along the river.
- Trail connection between the High School and the Library.
- Explore ideas for enhancing the town-owned property where a future pedestrian bridge over the river would be located.
- Improve connections from the downtown to the River Park and to the High School/Jr High.
  - Safe Routes to School funding could become available if the High School/Jr High becomes the K-8.
  - Illustrate what a crossing of Grand Avenue near the River Park could look like.
  - Develop a concept for extending the existing sidewalk along Grand Avenue.
- Work with Dark Skies Paonia to identify dark-sky/star gazing routes and signage in Paonia.